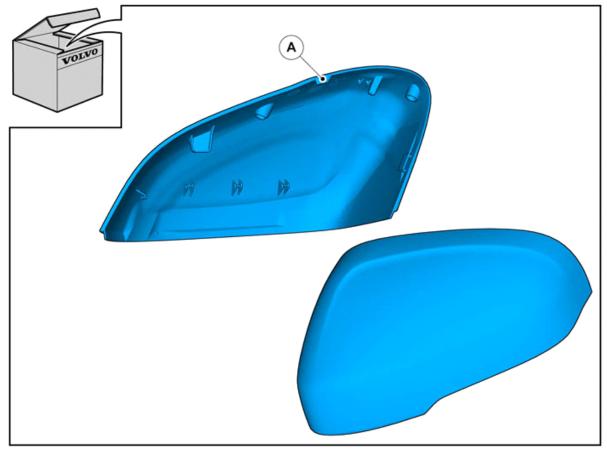

## Mirrors, door, cover

© Volvo Car Corporation

Mirrors, door, cover- 31370012 - V1.1

Volvo Car Corporation Gothenburg, Sweden

IMG-350366

Volvo Car Corporation Gothenburg, Sweden