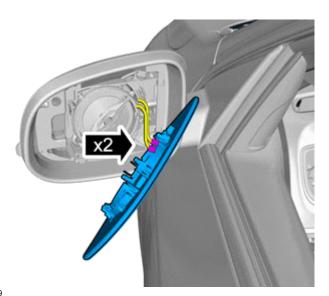

Disconnect the connectors.

IMG-350369

© Volvo Car Corporation

Mirrors, door, cover- 31370012 - V1.1

Volvo Car Corporation Gothenburg, Sweden

6

7

Repeat all method steps for the other side.