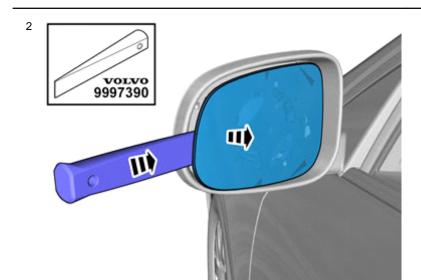

Ensure that all tools stated in the instructions are available before starting installation.

Certain steps in the instructions are only presented in the form of images. Explanatory text is also given for more complicated steps.