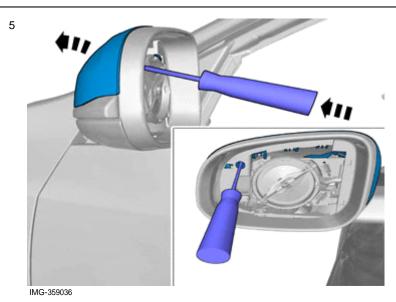

### Caution!

Observe caution, the glass breaks easily.

Remove the glass from the mirror.

© Volvo Car Corporation

IMG-350367

Mirrors, door, cover- 31370012 - V1.1

Volvo Car Corporation Gothenburg, Sweden

3