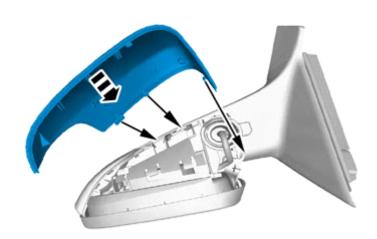

### Caution!

Observe caution, the glass breaks easily.

Remove the glass from the mirror.

© Volvo Car Corporation

IMG-350367

Mirrors, door, cover- 31370012 - V1.1

Volvo Car Corporation Gothenburg, Sweden

3