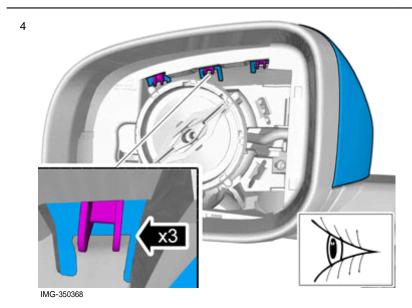

### Caution!

Observe caution, the glass breaks easily.

Remove the glass from the mirror.

© Volvo Car Corporation

IMG-350367

Mirrors, door, cover- 31370012 - V1.1

Volvo Car Corporation Gothenburg, Sweden

3