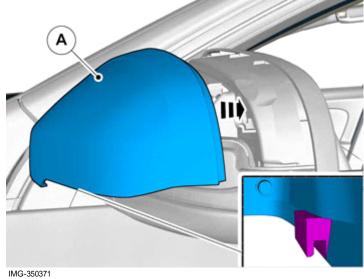

### Removal

### Caution!

Observe caution, the glass breaks easily.

Remove the glass from the mirror.

© Volvo Car Corporation

IMG-350367

Mirrors, door, cover- 31370012 - V1.1

Volvo Car Corporation Gothenburg, Sweden

3