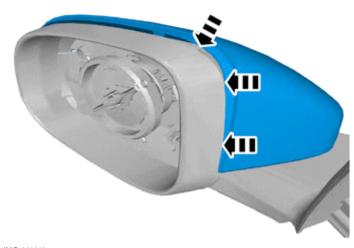

Disconnect the connectors.

IMG-350369

© Volvo Car Corporation

Mirrors, door, cover- 31370012 - V1.1

Volvo Car Corporation Gothenburg, Sweden

6

7

Repeat all method steps for the other side.